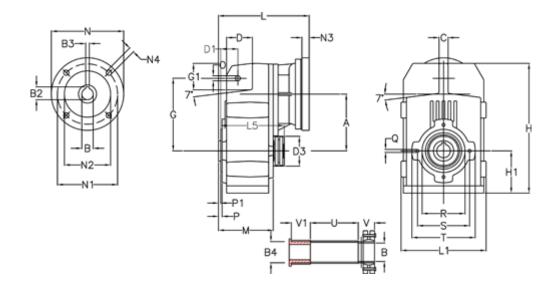

## **Data Sheet**

Article number: 29560200948320

Description: Shaft mounted gear

A252QF32-9,4-P63B5

## **Measures**

| A = 128.75 | D1 = 43.5 | l5 = 197.5 | P1                                   | = 3.5    | V  |
|------------|-----------|------------|--------------------------------------|----------|----|
| B = 32     | d3 = 83   | M = 135.5  | Q                                    | = M10x14 | V1 |
| B1 = 11    | G = 162   | N = 140    | R                                    | = 110    |    |
| B2 = 12.8  | G1 = 58.0 | N1 = 115   | S                                    | = 130    |    |
| B3 = 4     | H = 290.5 | N2 = 95    | Т                                    | = 150    |    |
| B4 = 32    | H1 = 93.5 | N4 = M8x19 | Tightening torque Nm adapter bushing | g = 6.0  |    |
| C = 20     | L = 213.0 | O = 13     | Tightening torque Nm shrink disc     | = 7.0    |    |
| D = 57.0   | L1 = 188  | P = 6.0    | U                                    | = 120.5  |    |